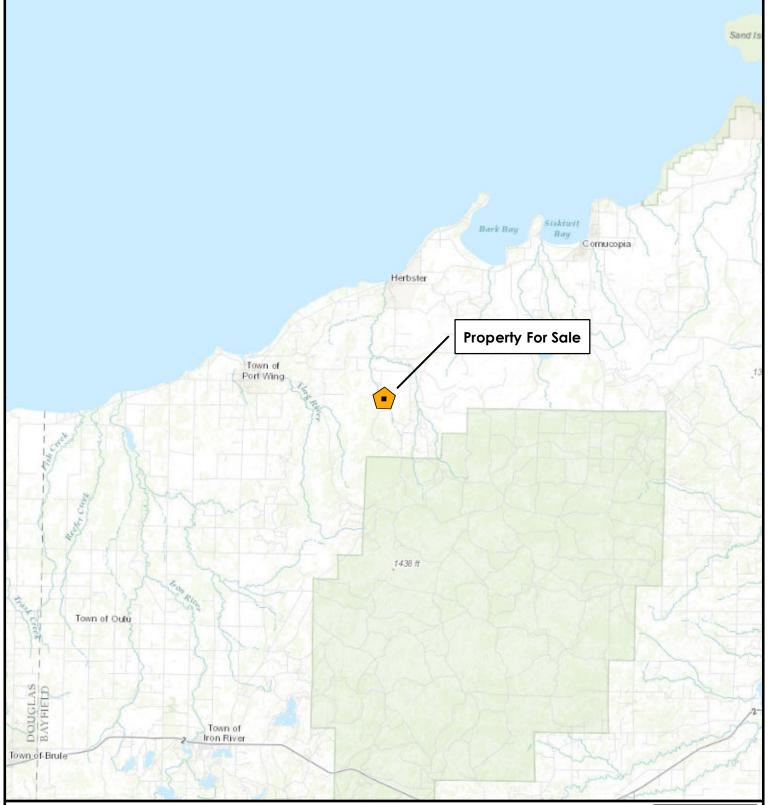

+/- 40 Acres

## Sale 2007 - Whiskey River

T50N-R7W-S32 **Bayfield County** List Price - \$61,990.91

Tract - 2007

Map Disclaimer:
This map is intended to provide a visual representation of property and geographic features. It is not a legal survey but a depiction of the property based on reasonably available information suitable for the intended purposes. This map shows the approximate relative location of property boundaries but was not prepared by a professional land surveyor. The use of this map is limited to applications consistent with the intent and accuracy of the map and source data. It may not be sufficient or appropriate for legal, engineering, or surveying purposes. No guarantees or warranties are expressed. This map is not a survey of the actual boundary of any property this map depicts.