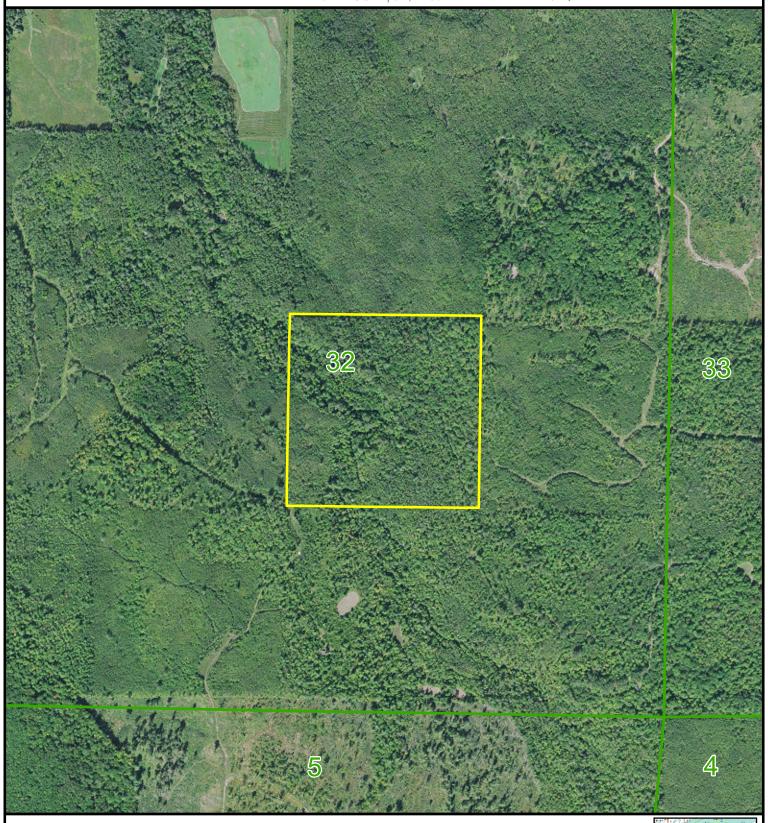

+/- 40 Acres

## Sale 2007 - Whiskey River

T50N-R7W-S32 Bayfield County List Price - \$61,990.91

Tract - 2007

Map Disclaimer:
This map is intended to provide a visual representation of property and geographic features. It is not a legal survey but a depiction of the property based on reasonably available information suitable for the intended purposes. This map shows the approximate relative location of property boundaries but was not prepared by a professional land surveyor. The use of this map is limited to applications consistent with the intent and accuracy of the map and source data. It may not be sufficient or appropriate for legal, engineering, or surveying purposes. No guarantees or warranties are expressed. This map is not a survey of the actual boundary of any property this map depicts.