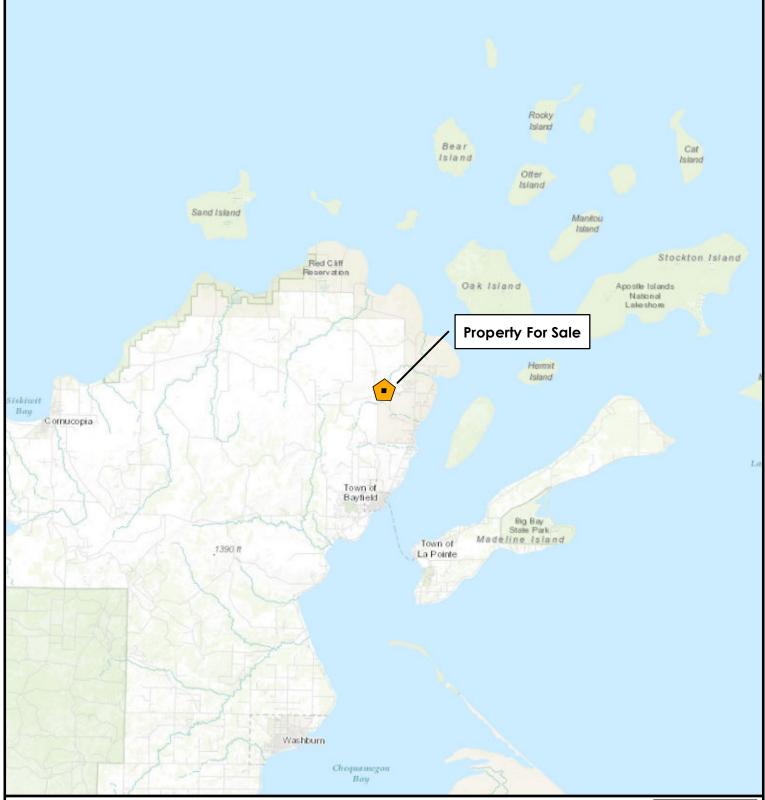

## Sale 2002 - Whiskey River

T51N-R4W-S24 & 25 **Bayfield County** List Price - \$154,027.47

Tract - 2002

Map Disclaimer:
This map is intended to provide a visual representation of property and geographic features. It is not a legal survey but a depiction of the property based on reasonably available information suitable for the intended purposes. This map shows the approximate relative location of property boundaries but was not prepared by a professional land surveyor. The use of this map is limited to applications consistent with the intent and accuracy of the map and source data. It may not be sufficient or appropriate for legal, engineering, or surveying purposes. No guarantees or warranties are expressed. This map is not a survey of the actual boundary of any property this map depicts.