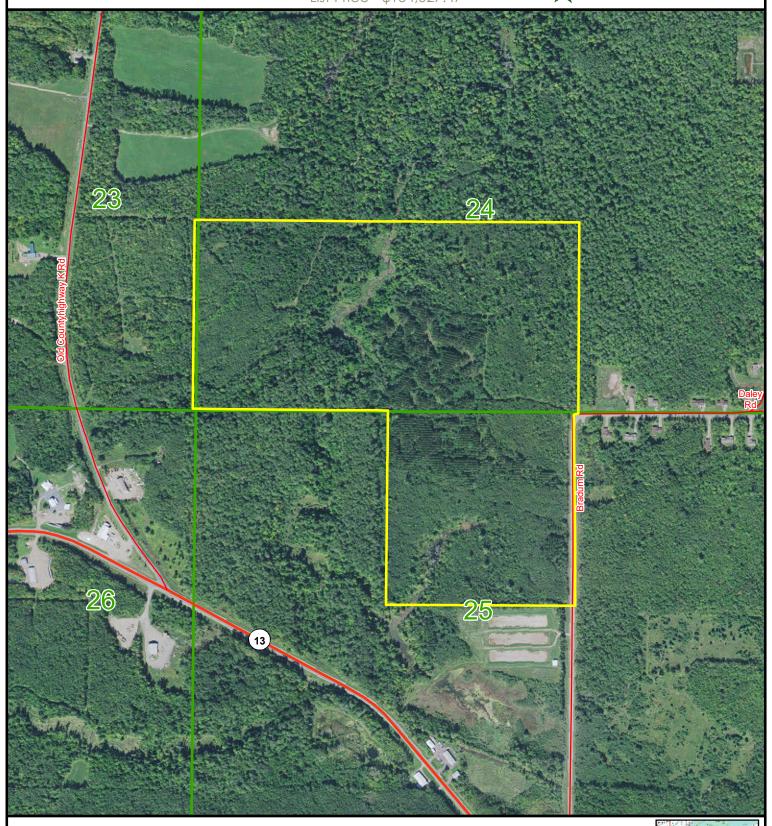

+/- 120 Acres

## Sale 2002 - Whiskey River

Bayfield County List Price - \$154,027.47

Tract - 2002

Map Disclaimer:
This map is intended to provide a visual representation of property and geographic features. It is not a legal survey but a depiction of the property based on reasonably available information suitable for the intended purposes. This map shows the approximate relative location of property boundaries but was not prepared by a professional land surveyor. The use of this map is limited to applications consistent with the intent and accuracy of the map and source data. It may not be sufficient or appropriate for legal, engineering or university in purposes. More purposed to purpose the programmers.