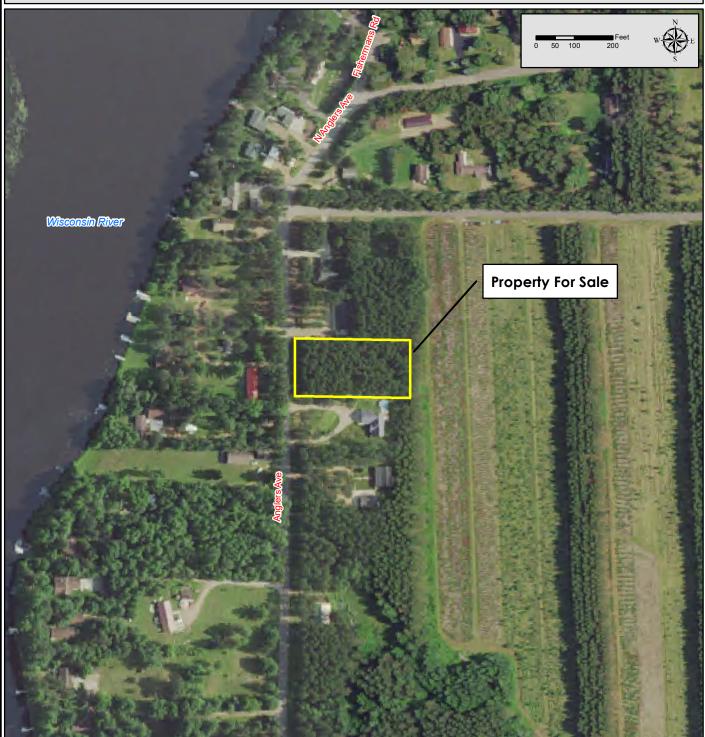

Property for Sale Part of Sec. 28, T35N-R7E Lincoln Co., Wisconsin

2015 NAIP Background

Map Disclaimer:

This map is intended to provide a visual representation of property and geographic features. It is not a legal survey but a depiction of the property based on reasonably available information suitable for the intended purposes. This map shows the approximate relative location of property boundaries but was not prepared by a professional land surveyor. The use of this map is limited to applications consistent with the intent and accuracy of the map and source data. It may not be sufficient or appropriate for legal, engineering, or surveying purposes. No guarantees or warranties are expressed. This map is not a survey of the actual boundary of any property this map depicts.