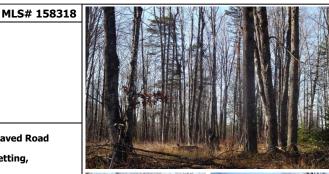

Legal Desc.

Directions From Amasa travel west on Parks Farm Rd for 3.6 miles, turn right on Net River

Rd for approximately 7 miles, turn left on woods road for 0.4 mile to the

Consumer Alert

40 acres of forestland located in Iron County Michigan. The forest covers include northern hardwoods, aspen, and lowland brush. This is an attractive hunting parcel with some timber harvest potential. Listed By: STEIGERWALDT LAND SALES, LLC