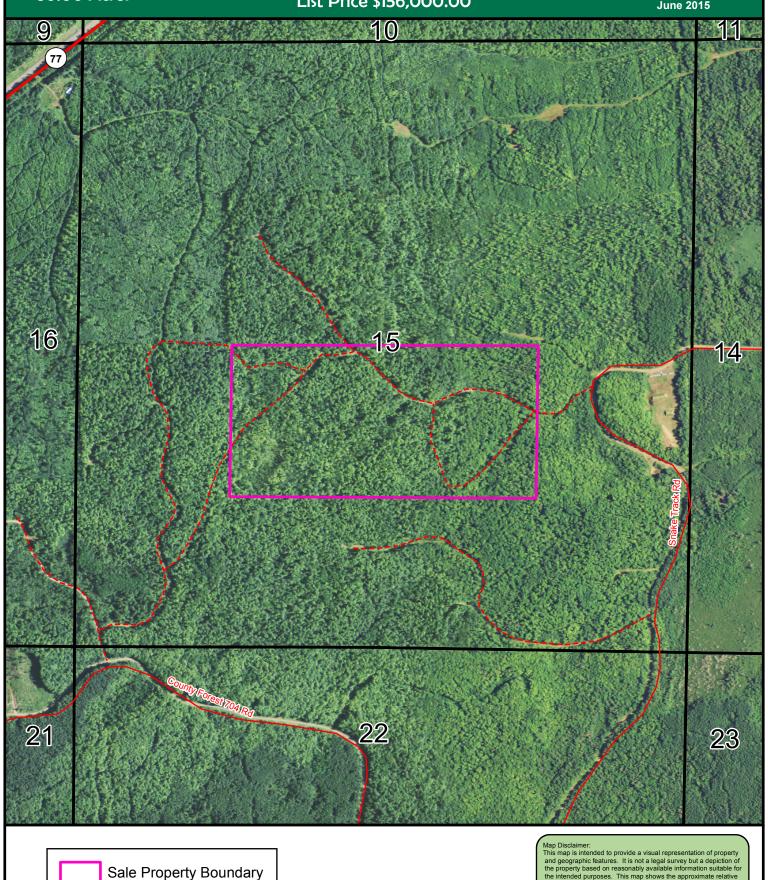

## 80.00 Acres

## Tract 37 - Pine River Lumber Co.

Sec. 15, T45N-R1E, Iron Co., Wisconsin List Price \$156,000.00

0.15 Miles

Map Disclaimer:
This map is intended to provide a visual representation of property and geographic features. It is not a legal survey but a depiction of the property based on reasonably available information suitable for the intended purposes. This map shows the approximate relative location of property boundaries but was not prepared by a professional land surveyor. The use of this map is limited to applications consistent with the intent and accuracy of the map and source data. It may not be sufficient or appropriate for legal, engineering, or surveying purposes. No guarantees or warranties are expressed. This map is not a survey of the actual boundary of any property this map depicts.