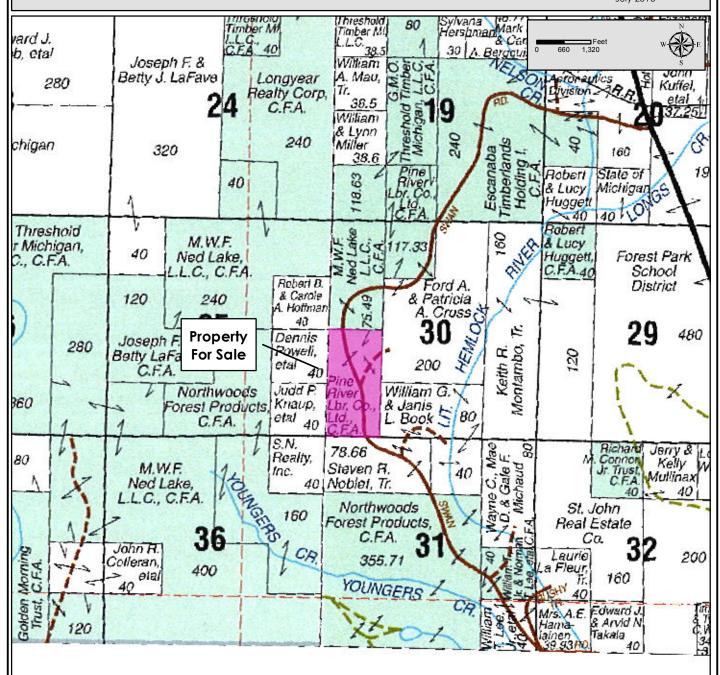

Property For Sale Part of Sec. 30, T45N-R33W Iron Co., Michigan

Map Disclaimer:

This map is intended to provide a visual representation of property and geographic features. It is not a legal survey but a depiction of the property based on reasonably available information suitable for the intended purposes. This map shows the approximate relative location of property boundaries but was not prepared by a professional land surveyor. The use of this map is limited to applications consistent with the intent and accuracy of the map and source data. It may not be sufficient or appropriate for legal, engineering, or surveying purposes. No guarantees or warranties are expressed. This map is not a survey of the actual boundary of any property this map depicts.