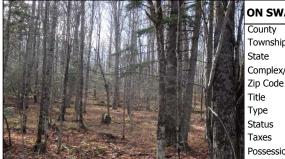

77.33 acres of forestland located in Iron County Michigan. This parcel offers excellent timber investment and recreational opportunities. The forest covers are dominated by northern hardwoods and aspen. Listed By: STEIGERWALDT LAND SALES, LLC