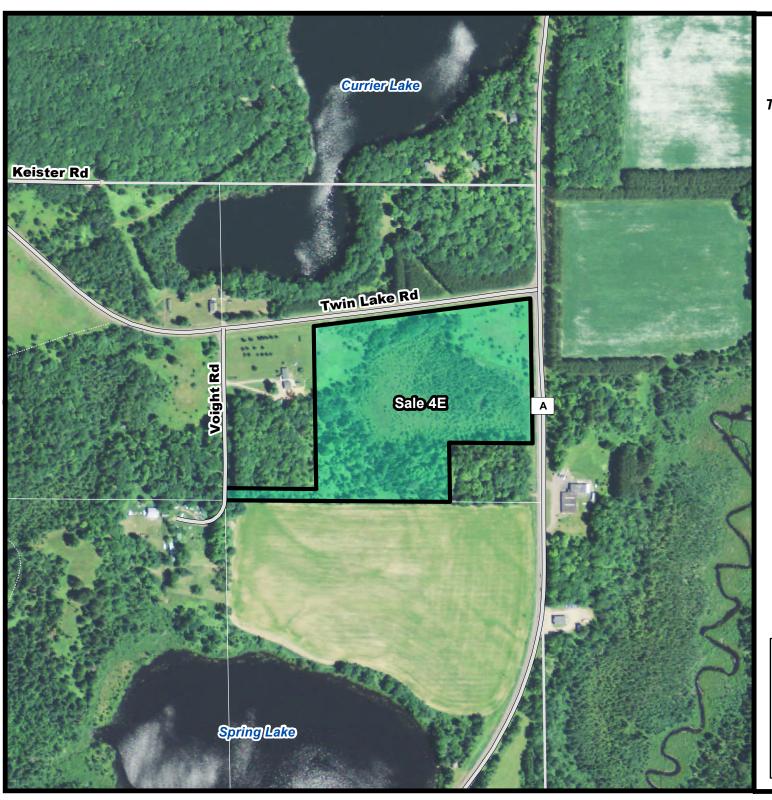

## Johnson Bank Properties Sale 4E

Part of Section 14 T41N-R7W, Sawyer Co., Wisconsin

> MLS #: 880603 \$15,000.00

## Parcel Information

Sale 4E (16.01 Acres)

250 500

March, 2017

## Map Disclaimer:

This map is intended to provide a visual representation of property and geographic features. It is not a legal survey but a depiction of the property based on reasonably available information suitable for the intended purposes. This map shows the approximate relative location of property boundaries but was not prepared by a professional land surveyor. The use of this map is limited to applications consistent with the intent and accuracy of the map and source data. It may not be sufficient or appropriate for legal, engineering, or surveying purposes. No guarantees or warranties are expressed. This map is not a survey of the actual boundary of any property this map depicts.