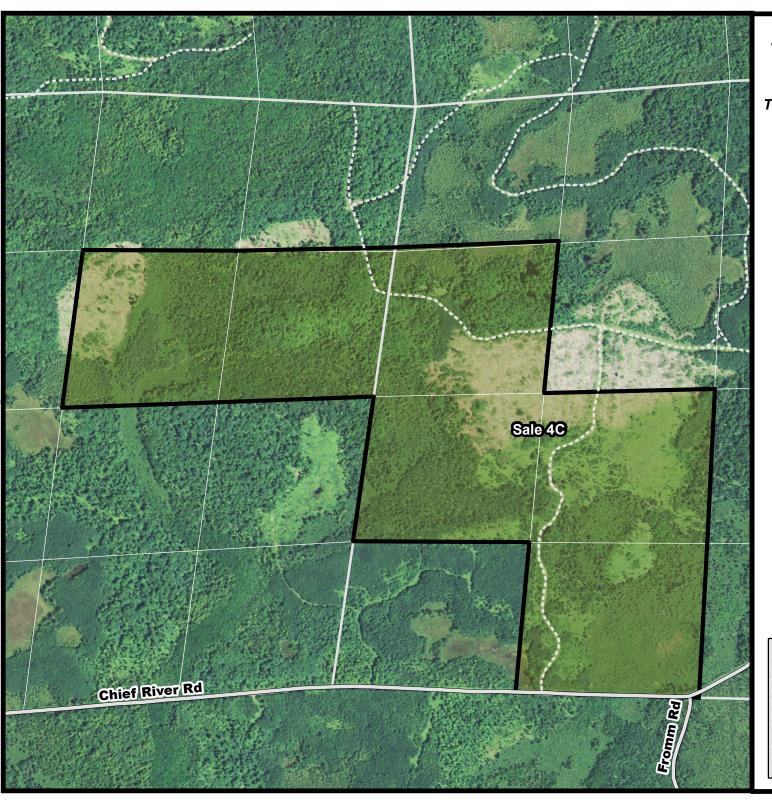

## Johnson Bank Properties Sale 4C

Part of Section 22 & 23 T41N-R7W, Sawyer Co., Wisconsin

> MLS #: 1504640 \$222,219.00

## Parcel Information

March, 2017

## Map Disclaimer:

This map is intended to provide a visual representation of property and geographic features. It is not a legal survey but a depiction of the property based on reasonably available information suitable for the intended purposes. This map shows the approximate relative location of property boundaries but was not prepared by a professional land surveyor. The use of this map is limited to applications consistent with the intent and accuracy of the map and source data. It may not be sufficient or appropriate for legal, engineering, or surveying purposes. No guarantees or warranties are expressed. This map is not a survey of the actual boundary of any property this map depicts.