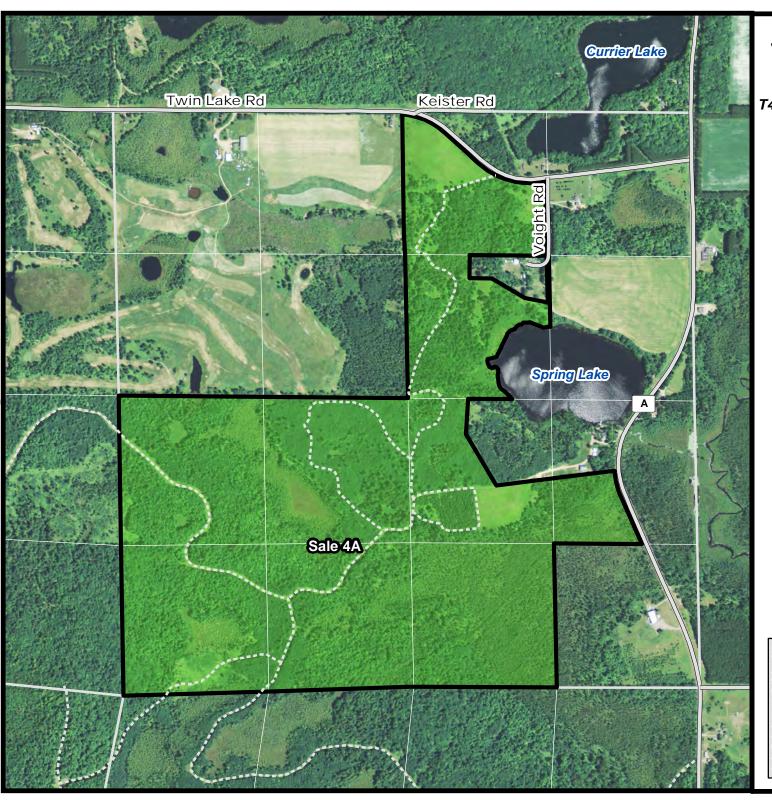

## Johnson Bank Properties Sale 4A

Part of Section 14 T41N-R7W, Sawyer Co., Wisconsin

> MLS #: 880605 \$290,000.00

## Parcel Information

September, 2015

## Map Disclaimer:

This map is intended to provide a visual representation of property and geographic features. It is not a legal survey but a depiction of the property based on reasonably available information suitable for the intended purposes. This map shows the approximate relative location of property boundaries but was not prepared by a professional land surveyor. The use of this map is limited to applications consistent with the intent and accuracy of the map and source data. It may not be sufficient or appropriate for legal, engineering, or surveying purposes. No guarantees or warranties are expressed. This map is not a survey of the actual boundary of any property this map depicts.