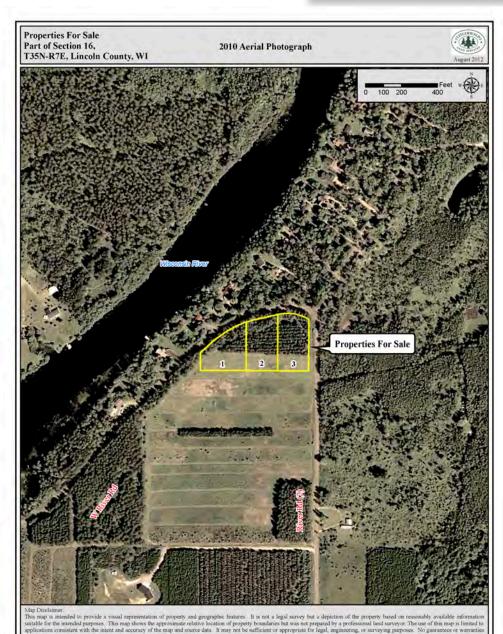

## RIVER ROAD HOME SITES: 1+ Acre Lot Sites

# Located in north central Lincoln County, Wisconsin

Three building lots, each over an acre in size, with a great location 7 miles east of Tomahawk, near the Wisconsin River and state forestland. Broker owned.