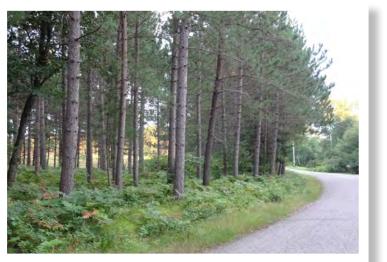

# Features:

- Lots 1+ acre in size
- Well-drained soil, will pass soil percolation septic system test
- Near State of Wisconsin forestland
- Excellent cover of red pine and spruce trees
- Seven miles east of the city of Tomahawk

# Located in north central Lincoln County, Wisconsin

Three building lots, each over an acre in size, with a great location 7 miles east of Tomahawk, near the Wisconsin River and state forestland. Broker owned.