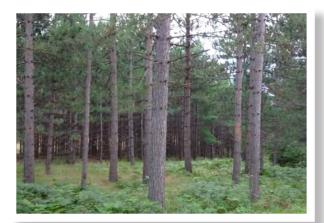

# Features:

- Lots 1+ acre in size
- Well-drained soil, will pass soil percolation septic system test
- Near State of Wisconsin forestland
- Excellent cover of red pine and spruce trees
- Seven miles east of the city of Tomahawk

# Located in north central Lincoln County, Wisconsin

Three building lots, each over an acre in size, with a great location 7 miles east of Tomahawk, near the Wisconsin River and state forestland. Broker owned.