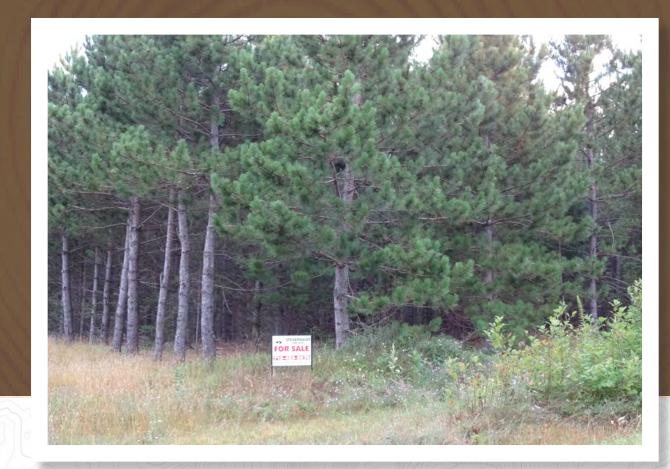

## RIVER ROAD HOME SITES: 1+ Acre Lot Sites

# Features:

- Lots 1+ acre in size
- Well-drained soil, will pass soil percolation septic system test
- Near State of Wisconsin forestland
- Excellent cover of red pine and spruce trees
- Seven miles east of the city of Tomahawk

# Located in north central Lincoln County, Wisconsin

Three building lots, each over an acre in size, with a great location 7 miles east of Tomahawk, near the Wisconsin River and state forestland. Broker owned.