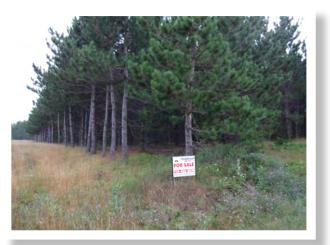

# Features:

- Lots 1+ acre in size
- Well-drained soil, will pass soil percolation septic system test
- Near State of Wisconsin forestland
- Excellent cover of red pine and spruce trees
- Seven miles east of the city of Tomahawk

# Located in north central Lincoln County, Wisconsin

Three building lots, each over an acre in size, with a great location 7 miles east of Tomahawk, near the Wisconsin River and state forestland. Broker owned.